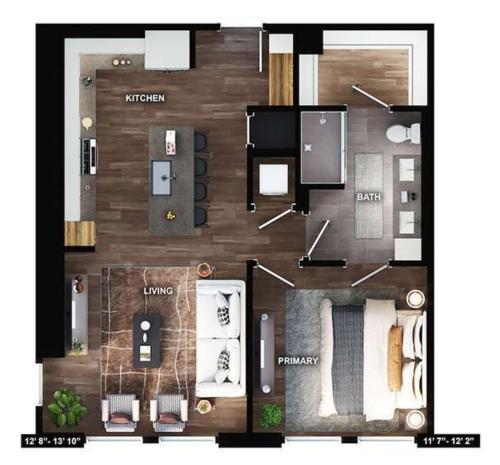

## **A5** 1 BED / 1 BATH

| NOMIA<br>MIDTOWN — ATLANTA | 1382 Peachtree St NE   Atlanta, GA 30309 |
|----------------------------|------------------------------------------|
|                            | www.livenomia.com                        |

Floor plans are artist's rendering. All dimensions are approximate. Actual product and specifications may vary in dimension or detail. Not all features are available in every rental home. Prices and availability are subject to change. Rent is based on monthly frequency. Additional fees may apply, such as but not limited to package delivery, trash, water, amenities, etc. Deposits vary. Please see a representative for details.