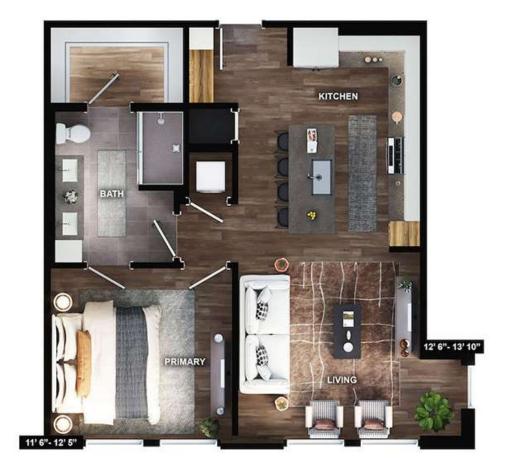

## A5.1 1 BED / 1 BATH

## 805 SQ. FT.

| NOMIA<br>MIDTOWN — ATLANTA | 1382 Peachtree St NE   Atlanta, GA 30309 |
|----------------------------|------------------------------------------|
|                            | www.livenomia.com                        |
|                            |                                          |

Floor plans are artist's rendering. All dimensions are approximate. Actual product and specifications may vary in dimension or detail. Not all features are available in every rental home. Prices and availability are subject to change. Rent is based on monthly frequency. Additional fees may apply, such as but not limited to package delivery, trash, water, amenities, etc. Deposits vary. Please see a representative for details.