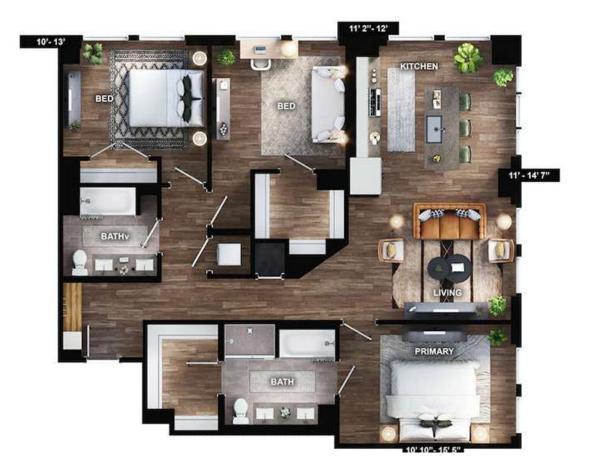

## **C1A** 3 BED / 2 BATH

## 1456 SQ. FT.

| NOMIA<br>MIDTOWN — ATLANTA | 1382 Peachtree St NE   Atlanta, GA 30309 |
|----------------------------|------------------------------------------|
|                            | www.livenomia.com                        |
|                            |                                          |