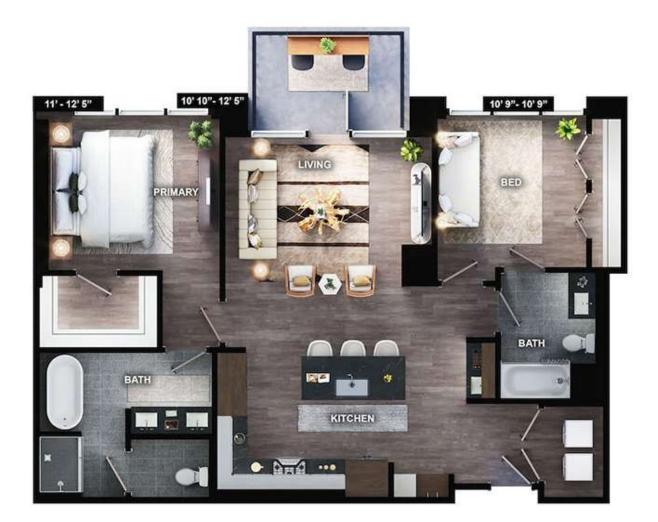

## **PH-B1** 2 BED / 2 BATH

## 1174 SQ. FT.

| NOMIA           | 1382 Peachtree St NE   Atlanta, GA 30309 |
|-----------------|------------------------------------------|
| MIDTOWN ATLANTA | www.livenomia.com                        |
|                 |                                          |

Floor plans are artist's rendering. All dimensions are approximate. Actual product and specifications may vary in dimension or detail. Not all features are available in every rental home. Prices and availability are subject to change. Rent is based on monthly frequency. Additional fees may apply, such as but not limited to package delivery, trash, water, amenities, etc. Deposits vary. Please see a representative for details.